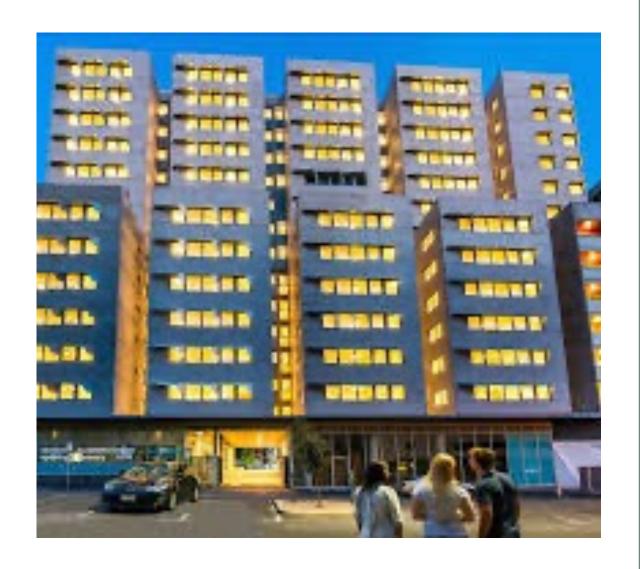

## Parkville Campus

Student Village Residence Complex Has swimming pool, basketball court, sports & activity areas

### **Housing Cost Factors**

- Housing Contract is for 24 weeks vs 10 at Caltech. (4-bedroom apt. with 2 bathrooms, kitchen & lounge in room)
- Benefit is that you have use of your room for travel after the end of exams- Orientation starts in mid July & exams end mid November – stay until 3<sup>rd</sup> week of Dec.
- Disadvantage is cost US \$6400 vs CIT US\$3605 based on 2022-23 Caltech vs Student Village rates.
- If on need-based aid additional cost is covered, if not student must pay full cost from own resources.
- Virtual Tour at: <a href="https://www.youtube.com/watch?v=wFxIxNBd3Pg">https://www.youtube.com/watch?v=wFxIxNBd3Pg</a>